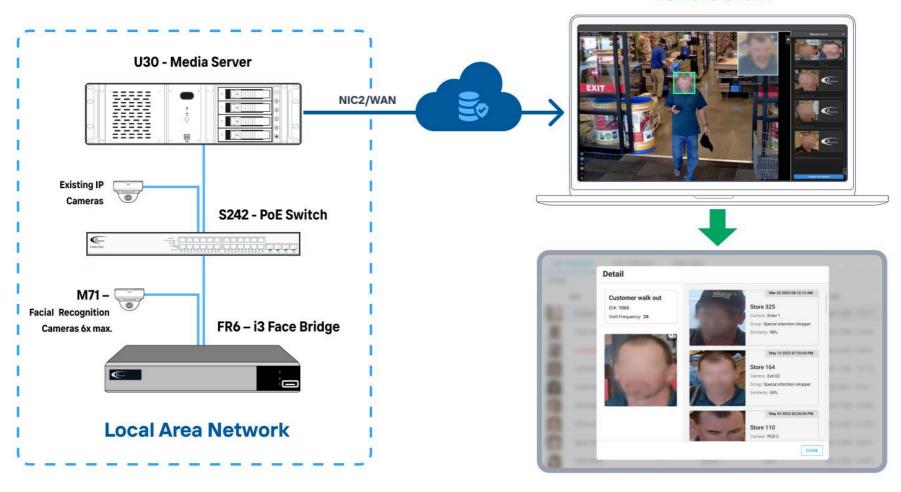

ttempts or specific events, ensuring security breaches are promptly addressed.



#### **How it Works**

- Seamless Photo Matching & Access Control: i3Ai Sentry utilizes state-of-the-art facial recognition to provide efficient access control. Integrated with photo matching optimized cameras, the system accurately identifies individuals and manages their access in real-time.
- Optimized Camera Devices: The system is driven by i3's photo-matching optimized M71 camera, ensuring the most accurate and seamless access experience.
- Centralized Management: Manage personnel databases across multiple sites from a single centralized portal, allowing businesses to efficiently control access on a large scale.

Solution Brief i3Ai Sentry Rev. 250212

#### **Network Structure**

#### **Remote Client**



# What Makes i3Ai Sentry Different

The i3Ai Sentry stands out with its Al-driven facial recognition, customizable access levels, and enterprise-grade cloud infrastructure. Its plug-and-play installation, paired with scalable infrastructure, ensures that the system is easy to deploy and manage across small to large enterprises. Unlike traditional access control systems, i3Ai Sentry offers more than just basic features—it delivers the advanced intelligence and real-time insights that businesses need to optimize both security and operations.

#### **Use Cases**



**Retail Security:** Prevent theft and unauthorized access by monitoring entry points, tracking visit frequency, and receiving real-time alerts on unwanted visitors or people of interest, ensuring a safe shopping experience.



*