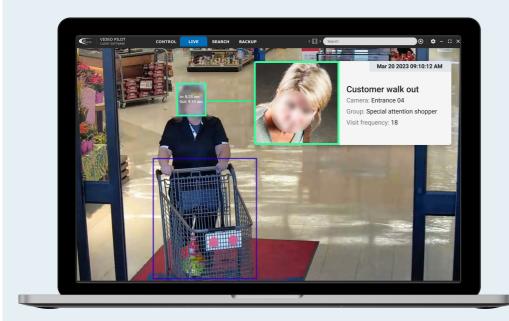

#### **Use Cases**

**Retail Security:** Prevent theft and unauthorized access by monitoring entry points, tracking visit frequency, and receiving real-time alerts on unwanted visitors or people of interest, ensuring a safe shopping experience.