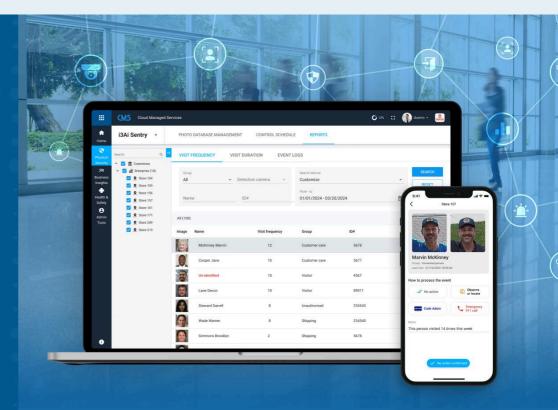

#### **Key Benefits**

- **Effortless User Management:** Seamlessly add and manage user profiles using i3's intelligent photo matching technology for accurate real-time identity management.
- Customizable Access Schedules: Control and tailor access to various facility areas, with advanced scheduling tools that ensure authorized access while monitoring attendance.
- Comprehensive Reporting & Analytics: Strengthen security with real-time alerts, in-depth analytics, and customizable reports for complete oversight of access and operations.
- Real-Time Alerts & Notifications: Stay informed with push notifications and email alerts for unauthorized access attempts or specific events, ensuring security breaches are promptly addressed.

#### **How it Works**

- Seamless Photo Matching & Access Control: i3Ai Sentry utilizes state-of-the-art facial recognition to provide efficient access control. Integrated with photo matching optimized cameras, the system accurately identifies individuals and manages their access in real-time.
- Optimized Camera Devices: The system is driven by i3's photo-matching optimized M71 camera, ensuring the most accurate and seamless access experience.
- Centralized Management: Manage personnel databases across multiple sites from a single centralized portal, allowing businesses to efficiently control access on a large scale.