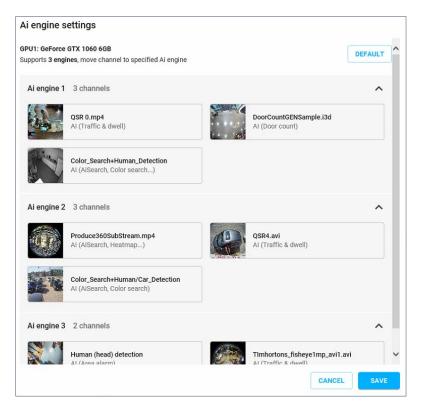

### i3 America (Nevada) Inc.

4001 Cobb International Boulevard, Kennesaw, GA 30152

- Support a standalone installation mode (legacy) as well as i3Ai Cloud installation (*pending release*), where Ai detection takes place offsite, on an i3's processing server. i3Ai Cloud installation can be used on the NVRs without a dedicated GPU graphics card.
- Support direct i3Ai to CMS communication (without PAC Converter or SRX-Pro) (#23292)
- Support Ai engine settings per channel under Setup
  Ai engine settings
  - Default button is available to automatically assign added channels between available GPU channels.