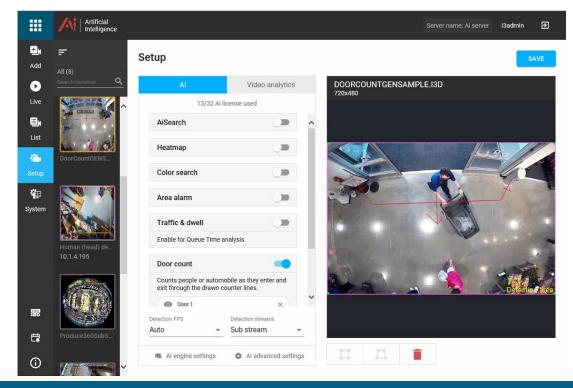

#### **New Features:**

- Updated i3Ai interface (GUI), to match the SRX-Pro Web Setup design. (#27364, #26670, #26968, #26968, #26018, #26003, #26295, #41454)
  - To add a new IP channel or a test video clip (\*.mp4, \*.avi, \*.i3d), click the Add tab. (#26670)
  - To review live video from IP channels or test video clips and to observe Ai object detection, click the Live tab.
  - To sort or search channels and clips by name, model name, port, connection status or enabled features, click the List tab. (#27364, #41454)
  - To edit i3Ai/VA features and trackers added to each channel/demo clip, click the Setup tab (#26003)
  - To access i3Ai Server settings, including Communication, User management, License management, General settings and Server information, click the System tab. (#26018)
  - To add and/or configure UIO8 control outputs, click on Control settings icon.
  - To add new or edit existing i3Ai active schedule(s), click on the Schedule settings icon.

### i3 America (Nevada) Inc.

4001 Cobb International Boulevard, Kennesaw, GA 30152

| General settings |   |
|------------------|---|
| Unit             |   |
| Feet             | ¥ |

Show remaining i3Ai/VA licenses in the Setup camera page. (#26299)

|          | Video analytics |
|----------|-----------------|
| 13/32 A  | i license used  |
| AiSearch |                 |
| Heatmap  |                 |

TERNATIONAL

- Stop using GPU outside of the configured active schedule. (#40860)
- Create a number of custom URLs to launch i3Ai on a specific tab when launched from another software. E.g. Setup tab URL, List tab URL, etc. (#41265)
- Allow manually adding offline/disconnected channels (#41252)
- Improve Ai engine assignment efficiency after deleting a channel, which results in an empty "free" engine (#41643)