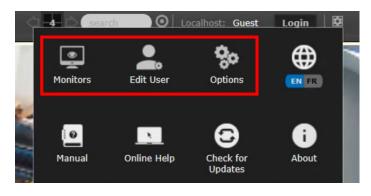

#### Settings - Guest User

#### Disable:

- Monitors
- Edit User
- Options

- Improve "Idle time" option. Keep the option at 0 minutes to keep the VPC connected and monitor ON 24/7.
  - o The customer can configure VPC to Disconnect from all connected servers after X minutes and/or
  - The customer can configure the main monitor to switch to sleep mode after X minutes (dDisplay/PVM monitors are not affected)