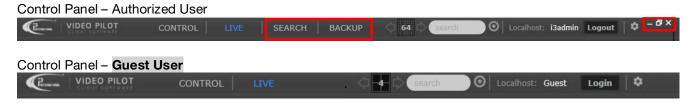

#### Improvements:

Limit Control Panel functionality for the "Guest" user (Idle group in SRX-Pro Setup).

#### Disable:

- VPC close / resize / minimize
- SEARCH / BACKUP

#### Settings - Guest User

#### Disable:

- Monitors
- Edit User
- Options

- Improve "Idle time" option. Keep the option at 0 minutes to keep the VPC connected and monitor ON 24/7.
  - o The customer can configure VPC to Disconnect from all connected servers after X minutes and/or
  - The customer can configure the main monitor to switch to sleep mode after X minutes (dDisplay/PVM monitors are not affected)