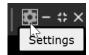

You can easily restore that option on your VPC by following these steps:

Go to Settings > Options > Communication and enable CMS link checkbox, then click Save.