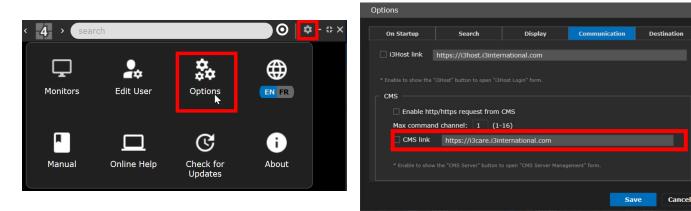

You can easily restore that option on your VPC by following these steps:

Go to Settings > Options > Communication and enable CMS link checkbox, then click Save.