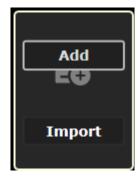

#### Re: Re-enabling CMS Login Option on VPC v7.3.2.18

May 5, 2023

To all of our customers and partners;

Some user interface features have been simplified in Video Pilot Client version 7.3.2.18 and later. If you are a current CMS user, you might notice that the "CMS server" option is missing when you try to add a new remote connection to the VPC after upgrading the software.

You can easily restore that option on your VPC by following these steps:



Go to Settings > Options > Communication and enable CMS link checkbox, then click Save.



#### BEFORE

## CONTROL > Add Server with CMS login options **disabled**



## AFTER

# CONTROL > Add Server with CMS login options **enabled**



Please contact technical support if you have any questions or issues. Email: <u>support@i3international.com</u> Tel.: 1.877.877.7241

## **i3 INTERNATIONAL TECHNICAL BULLETIN**

#### CONTACT US

#### www.i3international.com

Toll free: 1.866.840.0004 Tel: 416.261.2266 Fax: 416.759.7776

#### CANADA

#### i3 International Inc.

780 Birchmount Rd, Unit 16 Toronto, Ontario M1K 5H4, Canada

#### 230505-SW-02

USA

## i3 America (Nevada) Inc.

4001 Cobb International Boulevard, Kennesaw, GA 30152