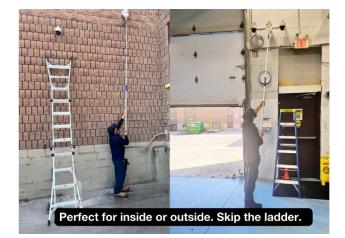

The dome cleaning assembly is compatible with most 5/8" threaded poles (ACME standard). Lightweight telescopic aluminum pole of appropriate length is recommended (not included). By combining CT1 with a long-reaching telescopic pole, the technician will eliminate the need for climbing ladders of getting on a raised platform, reducing the risk of falls.

Warranty:

CT1 assembly - 1-year, cleaning cloths - 90 days

Features:

- Compatible with most 5/8" threaded poles (ACME standard)
- Clean your camera domes without a ladder
- Maintain clear video image by regularly cleaning your domes