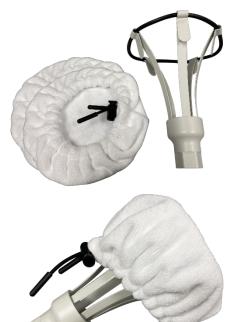

## Re: Dome Camera Cleaning Tool (CT1) Release

To all of our customers and partners;

i3 is excited to introduce a purpose-built tool for dome camera cleaning.

The i3's CT1 security dome camera cleaning tool is designed to help you clean your dome cameras safely and easily. CT1 kit consists of a flexible dome cleaning assembly and two washable and reusable drawstring microfiber cloths to remove dust and grime from the plexiglass domes without damaging them.

Use one cloth for cleaning and another one for drying. Wash the cleaning cloth before domes and dry and store between uses. For best results, use antistatic lens cleaning solution (not included) on the cleaning cloth.

Warranty:

CT1 assembly - 1-year, cleaning cloths - 90 days

Features:

- Compatible with most 5/8" threaded poles (ACME standard)
- Clean your camera domes without a ladder
- Maintain clear video image by regularly cleaning your domes