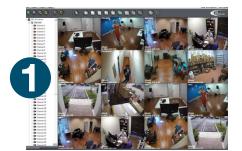

#### A POWERFUL DIGITAL VIDEO MANAGEMENT SOFTWARE

Available on IOS, Android

- Experience great peace of mind with the new Server Auto Upgrade feature.
- Searches are made easy with the improved image pop up, a part of the search function.
- Supports direct backup to Dropbox folder; sharing videos just got easier!
- An affordable solution for analog systems! SRX-Pro 5.0 supports i3's embedded DVR system.

# Boosted performance, seamless experience!

SRX-Pro server/Remote 5.0 can support more IP cameras at a higher frame per second than ever before! This added performance makes for a smooth multi-viewing experience. The main viewing monitor now offers dDisplay and this release supports a full-screen Joystick camera control for quick review of live footage and precise searches.

## The tools to work efficiently

SRX-Pro 5.0 is easy to use on a computer or with a remote connection through mobile devices. Integrated with Alert center, you can receive alerts in realtime from anywhere and review the footage within seconds.