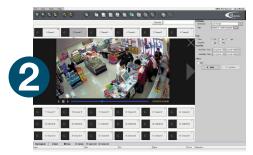

# Supports Loss Prevention & Operations all at once

Optional intelligent features such as PACDM for text overlay help identifying potential frauds while the LPR (License Plate Recognition) module will store data on the server and send alerts based on pre-set triggers.

With HeatMap and Region Count, the user can draw a box directly on the screen and within seconds, can understand traffic and dwell time in that area. Door Count is also available with SRX-Pro Remote 5.0. All the modules can be ordered at the time of purchase or at a later date.