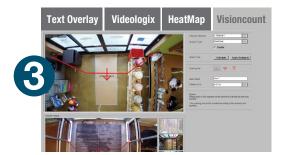

## SRX-PRO

SRX PRO SRX-Pro 5.0 is i3 International's latest digital video management software. This new release features enhanced functionnality for a user-friendly and flexible remote video viewing experience

#### A POWERFUL DIGITAL VIDEO MANAGEMENT SOFTWARE

Available on IOS, Android

- Experience great peace of mind with the new Server Auto Upgrade feature.
- Searches are made easy with the improved image pop up, a part of the search function.
- Supports direct backup to Dropbox folder; sharing videos just got easier!
- An affordable solution for analog systems! SRX-Pro 5.0 supports i3's embedded DVR system.

# Boosted performance, seamless experience!

SRX-Pro server/Remote 5.0 can support more IP cameras at a higher frame per second than ever before! This added performance makes for a smooth multi-viewing experience. The main viewing monitor now offers dDisplay and this release supports a full-screen Joystick camera control for quick review of live footage and precise searches.