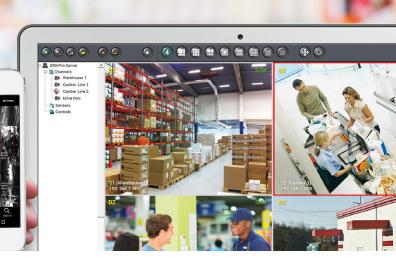

# Boosted performance, seamless experience!

SRX-Pro server/Remote 5.0 can support more IP cameras at a higher frame per second than ever before! This added performance makes for a smooth multi-viewing experience. The main viewing monitor now offers dDisplay and this release supports a full-screen Joystick camera control for quick review of live footage and precise searches.

## The tools to work efficiently

SRX-Pro 5.0 is easy to use on a computer or with a remote connection through mobile devices. Integrated with Alert center, you can receive alerts in realtime from anywhere and review the footage within seconds.

Video sharing is simplified with a backup to Dropbox.

SRX-Pro Server/Remote 5.0 offers the flexibility and reliability of a powerful video management software and is designed to give you the potential of turning it into a cost-effective tool that can serve multiple areas of your business!