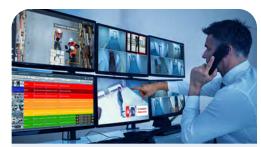

## **Loitering Detection**

i3Ai paired with CMS and Alert Center empowers your security associates to see and act on suspicious events in your facility in real-time.

▶ Learn more

These services are available via our award winning **Ai-cloud**, leveraging the power of cost-effective offsite servers to get full access to **i3Ai**.