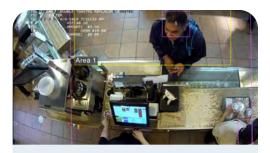

## **Stop Till Manipulation**

i3Ai, paired with CMS, alerts you in real-time of instances where your store has experienced cash register theft with or without a customer present.

► Learn more