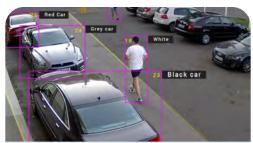

#### **Feature Search**

Our feature search solution is capable of recognizing color, object types and facial features eliminating the need for live monitoring by an associate thus reducing costs.