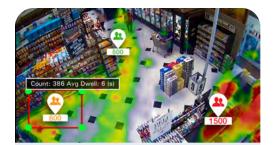

## **Heat Mapping**

Enhance your customer experience by discovering your store's hot spots and maximize the use of its high-traffic areas with effective product placement to drive impulse buys.

► Learn more