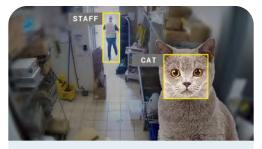

#### **Feature Search**

Our feature search solution is capable of recognizing color, object types and facial features eliminating the need for live monitoring by an associate thus reducing costs.