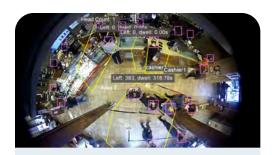

# **Minimize Customer Wait Time**

i3Ai accurately manages and controls your unique store queue time across various industries like Restaurants, Retail and Grocery.

▶ Learn more