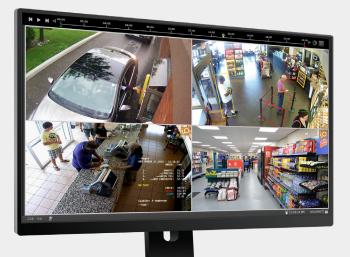

## A powerful digital video management software

Srx-Pro v.7 offers a new, simplified and user-friendly interface. The v7.0 is optimized to deliver highly accurate analytics when paired with i3's Ai Server. With this combination, Ai-driven human and object detection as well as i3's unique Queue Time analysis solution, providing its user with accurate business results.