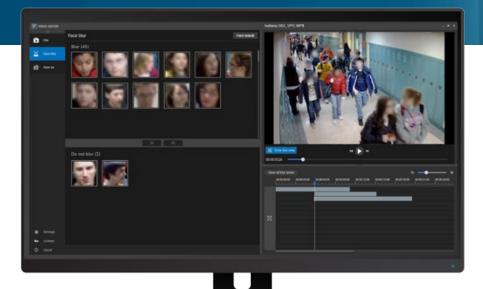

### Facial Blurring

Powered through i3's Ai-based Video Editor technology, this software blurs faces of subjects in video footage and in a few minutes.

# Facial Blurring by i3's Video Editor

### Keep the identities of your subjects anonymous.

- Powered through i3's Ai technology, this software blurs faces of subjects in video footage.
- Upload any .mp4 or .avi footage, and filter your video by facial identity.
- Save time; load footage and blur the faces of subjects in minutes.

### **Facial Blurring**

The face-blurring application uses i3's patented Ai technology to detect human faces and automatically blurs out the identity of a specific subject.

### **Powered by Ai**

i3's artificial intelligence improves the accuracy of identifying faces from multiple angles.

### **Ease of Use**

Video Editor software is user-friendly and does not require any formal training in order to learn how to use it!