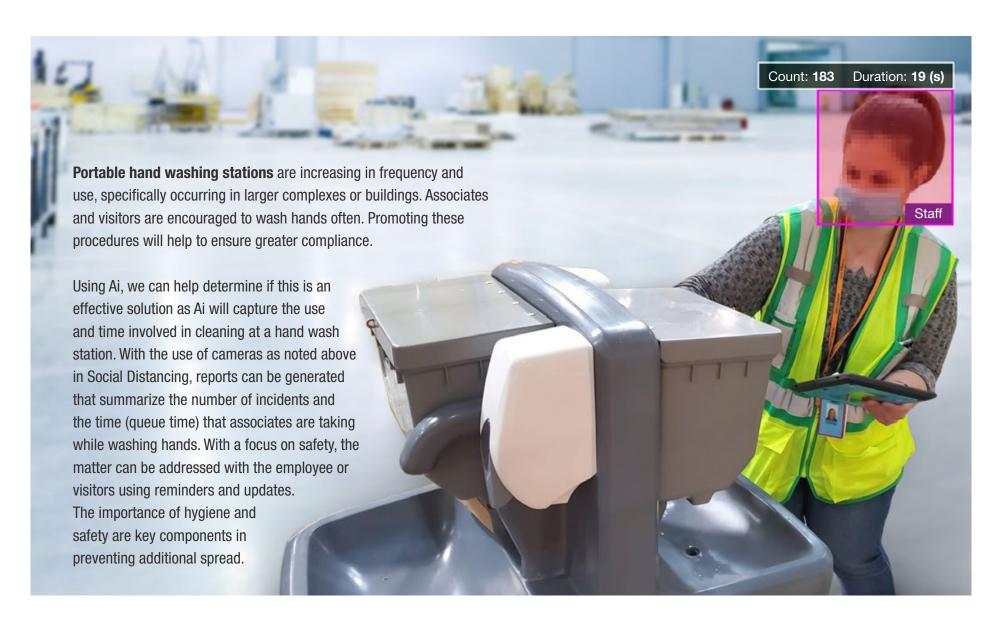

### **Portable Hand Washing Station**

Video monitoring using Ai (Artificial intelligence) to determine if associates are using them frequently or as needed.

# **Portable Hand Washing Stations**