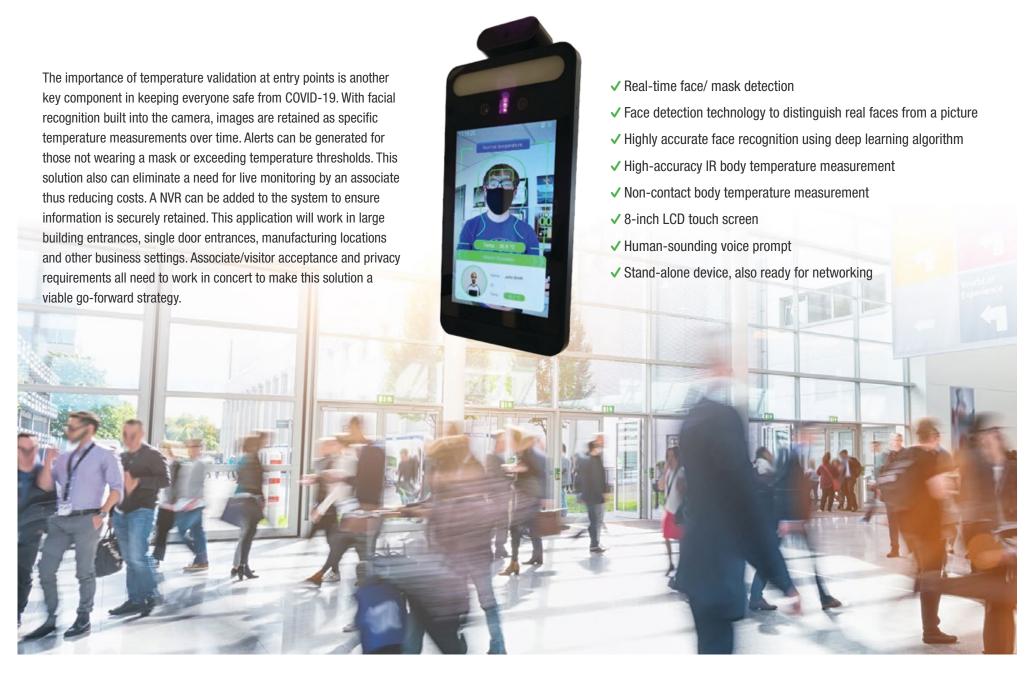

# **Temperature Control, Facial Recognition and Access Control**

Employee or visitor temperature check using i3's Ax19 multi-functional device.

# Temperature Control, Facial Recognition and Access Control