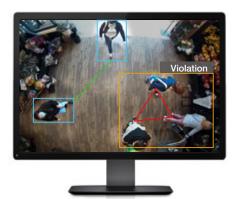

# i3's Ai-based Social Distancing system

**i3's Ai-based Social Distancing system** is developed to keep your work environment safe and reduce the risk of potential COVID-19 infections. Our solution helps your managers re-enforce your policy of social distancing in the work environment by providing them with real-time alerts and reports. Those alerts and reports identify how many incidents are taking place in your facility. With this data in hand managers can now take effective action and engage with the employees on how to practice social distancing.

### **Accurate and Precise**

- Our system streams live and can be added to your existing CCTV system.
- Easy to set up and maintain as our advanced
   Ai algorithms automatically detect the distance
   between people within your facility.
- Distance and time thresholds can be predefined and violations can be alerted.