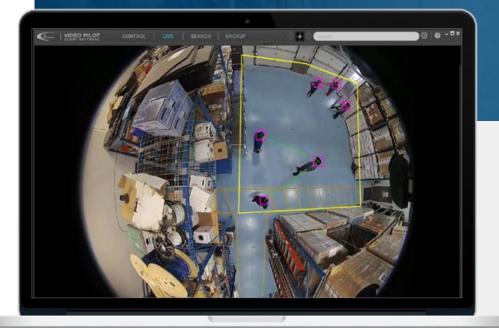

# **IP Fisheye Cameras**

Also known as 360° IP Cameras, i3's fisheye cameras are built with ultra-wide-angle lenses that yield a wide panoramic or hemispherical image. This image provides a full top-view image of an area and can provide Ai reporting as part of its offering. These cameras can take the place of 4 cameras, can be zoomed in for enhanced review and provide exceptional quality and imagery. Less number of cameras means less wiring and labor spent on wiring. More traditional camera installations each require individual cable runs driving costs up. With better coverage and less cost, a Fisheye or 360° camera can be a proven winner and a great addition to your strategy in making the workplace safer.

### 12MP FISHEYE DOME

- HD streaming
- 360/180° view angle
- Up to 15m IR range
- H.264/MJPEG streams

3MP FISHEYE NETWORK DOME

6MP FISHEYE NETWORK DOME

17 Back to Contents - i3's Products and Services