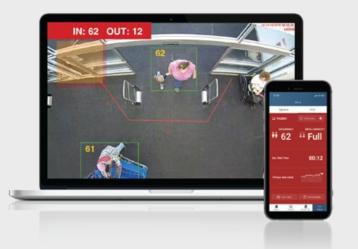

# **Occupancy Alert System (OAS)**

How do you protect your customers and business from COVID-19? What is the new normal?

### Monitor and measure your occupancy threshold in real time

- ✓ Know the number of people entering and exiting with precision.
- ✓ Save labor costs by staffing doors only when nearing capacity.

### **Track and report customer wait times**

- ✓ Provide the estimated waiting time for customers outside the store.
- Understand peaks in traffic flow and have your team acknowledge the actions taken to manage occupancy.

### Provide accurate and real time interactive notifications

- ✓ Receive immediate alerts on a public view monitor and i3 CMS mobile app.
- Ensure accountability by receiving live and historic user defined audit reports (including reports for multiple locations to manage larger groups and regions).
- Connect securely to our i3 Cloud solution and provide video confirmation of actions taken by associates.