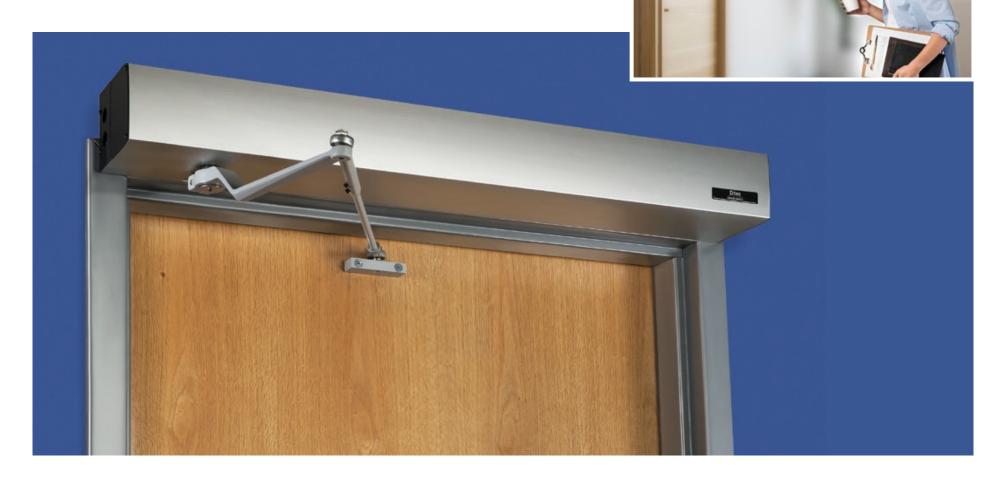

# **Access Control: Contactless Entry**

JANE DOE

ACCOUNTANT

ACCESS GRANTED

Boardroom

Access control solutions work with both proximity and facial recognition. Both are designed to release doors automatically upon entry or exit thus helping to limit any type of contact exposure. When coupled with an electronic door opening solution such as an automated door pictured below, the solution becomes a win, win. There are many benefits to access control (internal security controls, visitor management, protection of employees and business assets as examples) aside from the ability to identify various contact points during entry/exit. Building entry and exit doors are one of the highest contact points for most businesses and one where door controls can be instituted thus mitigating numerous risks to the business.