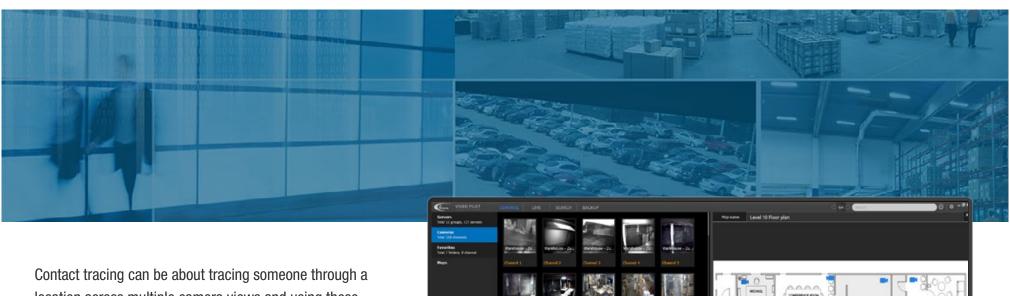

# **Contact Tracing Using Video**

location across multiple camera views and using these views to document contact with another person or a surface point. Contact tracing is a challenge with video systems encompassing many cameras. As a person moves from the view of a camera into the view of another, the user is challenged to select the correct "next" camera. To assist in this difficult task, i3 has developed a "Linking" feature. When a single camera is being viewed, the five cameras located closest to the camera being viewed, are displayed to the right of the main image.

This linking and mapping feature is fully integrated to i3's CMS server for multi-location management and control.