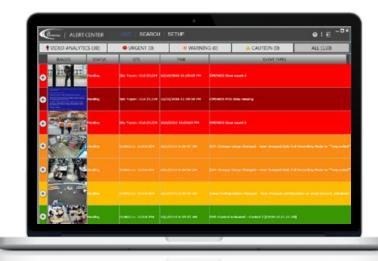

# **Alert Center (AC)**

There are multiple alert types that can be established through the alert center, providing both static reports and real-time alerts. Static reports provide historical perspective and allow for additional analysis. Real-time alerts generate updates that will allow you the ability to step in and make critical decisions-in the moment. Both solutions are produced from our Ai engine and can flow via our mobile app or email. Users can establish the parameters of those reports so that alerts are meaningful and actionable. Single locations or multiple/enterprise locations can both be accommodated.

### **How it Works:**

- ✓ Ai video alerts and physical triggers are generated in real-time.
- ✓ Alert Center is fully integrated to our VPC and CMS platform.
- ✓ Low bandwidth consumption-alerts are only triggered and transmitted when pre-determined criteria are met.
- ✓ Alerts can be received directly on viewing software or via email.
- ✓ Ideal for large enterprise systems monitoring several locations at once.