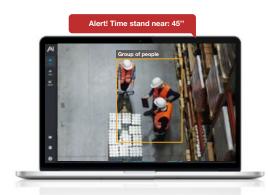

# i3's Ai-based Social Distancing system

**i3's Ai-based Social Distancing system** is developed to keep your work environment safe and reduce the risk of potential COVID-19 infections. Our solution helps your managers re-enforce your policy of social distancing in the work environment by providing them with real-time alerts and reports. Those alerts and reports identify how many incidents are taking place in your facility. With this data in hand managers can now take effective action and engage with the employees on how to practice social distancing.

### **Accurate and Precise**

- Our system streams live and can be added to your existing CCTV system.
- Easy to set up and maintain as our advanced
   Ai algorithms automatically detect the distance
   between people within your facility.
- Distance and time thresholds can be predefined and violations can be alerted.

### **Monitor and Act In Real Time**

- Detect when people are standing too close for a duration of time.
- Identify hot spots that may cause repeat issues and where social distancing is not being adhered to.
- Alert your staff to potential social distancing issues through our monitor display or mobile app.