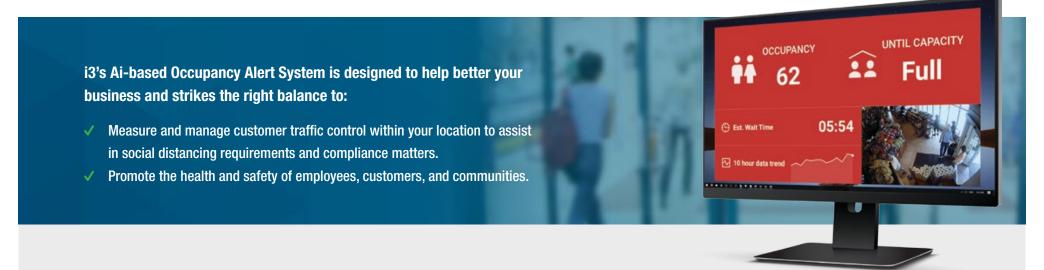

### **Occupancy Alert System (OAS)**

Ai-based OAS is designed to help businesses measure and manage customer traffic control to meet compliance requirements.

# **Occupancy Alert System (OAS)**

How do you protect your customers and business from COVID-19? What is the new normal?

### Monitor and measure your occupancy threshold in real time

- ✓ Know the number of people entering and exiting with precision.
- ✓ Save labor costs by staffing doors only when nearing capacity.

### **Track and report customer wait times**

- ✓ Provide the estimated waiting time for customers outside the store.
- Understand peaks in traffic flow and have your team acknowledge the actions taken to manage occupancy.

### Provide accurate and real time interactive notifications

- ✓ Receive immediate alerts on a public view monitor and i3 CMS mobile app.
- Ensure accountability by receiving live and historic user defined audit reports (including reports for multiple locations to manage larger groups and regions).
- Connect securely to our i3 Cloud solution and provide video confirmation of actions taken by associates.